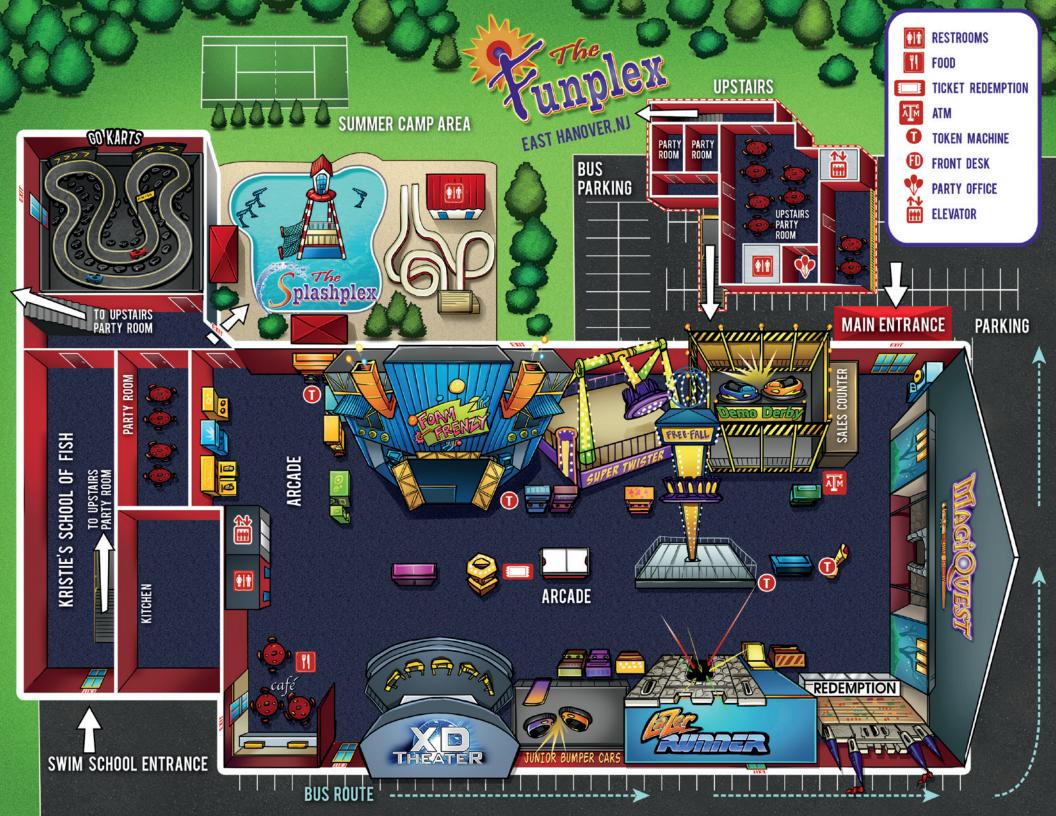

## FACILITY MAP

182 Rt. 10 West • East Hanover, NJ 973-428-1166 • www.thefunplex.com