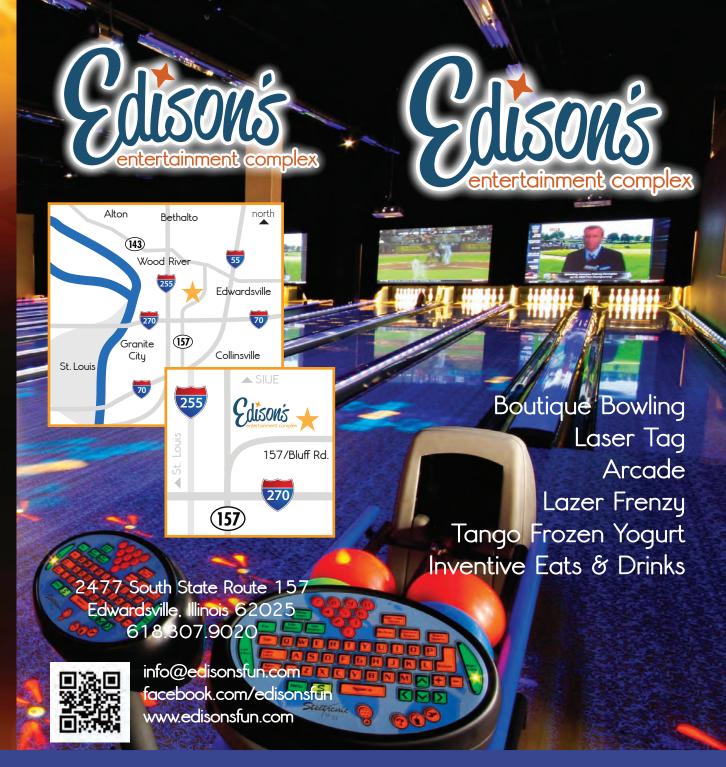

# Boutique Bowling

Boutique Bowling brings the best of two worlds together and re-invents the sport of bowling. Edison's features 12 lanes of bowling fused with black light effects, specialty lighting and sound system, and richly appointed soft seating.

The area also features four 10 feet tall x 16 ½ feet wide projection screens that span across all 12 lanes. Imagine bowling, lounging, eating, drinking and viewing your favorites all at the same time. It doesn't get any better than that!